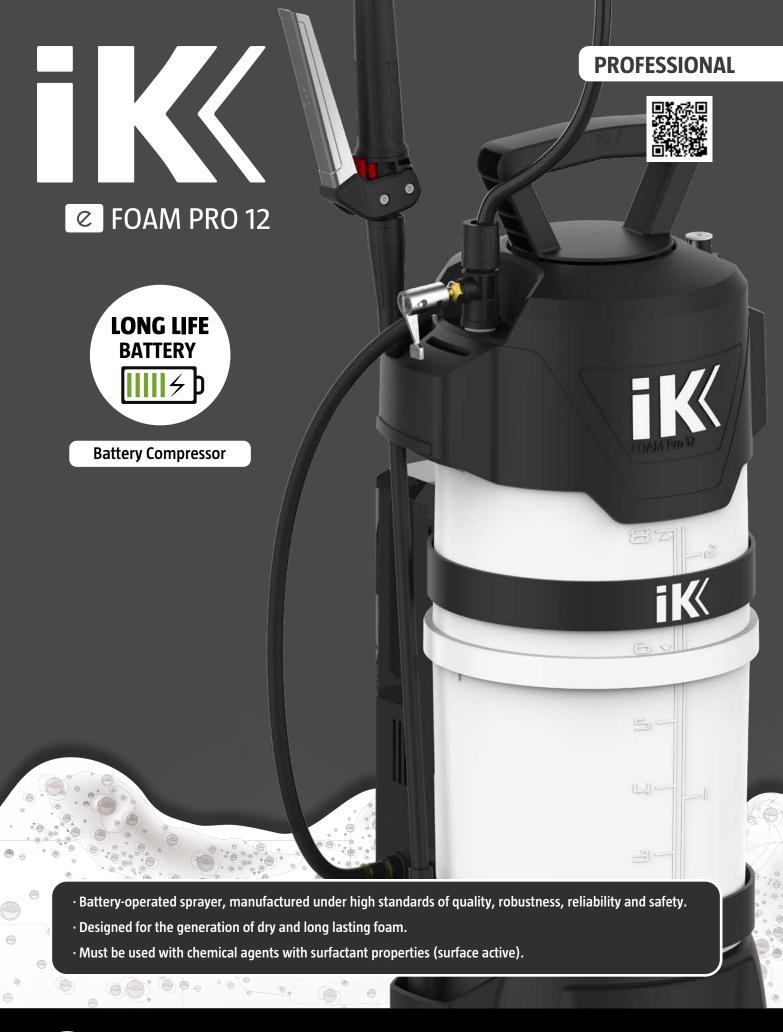

## **Battery Compressor**

- · 18v battery-powered compressor to be attached to different IK Sprayers that contain the schrader valve (except foam pro 2 plus).
- · Using the compressor, the device will quickly pressurize up to 2.5bar /36 psi without any effort for the user.
- Thanks to its large air flow, it can work continuously while maintaining pressure.