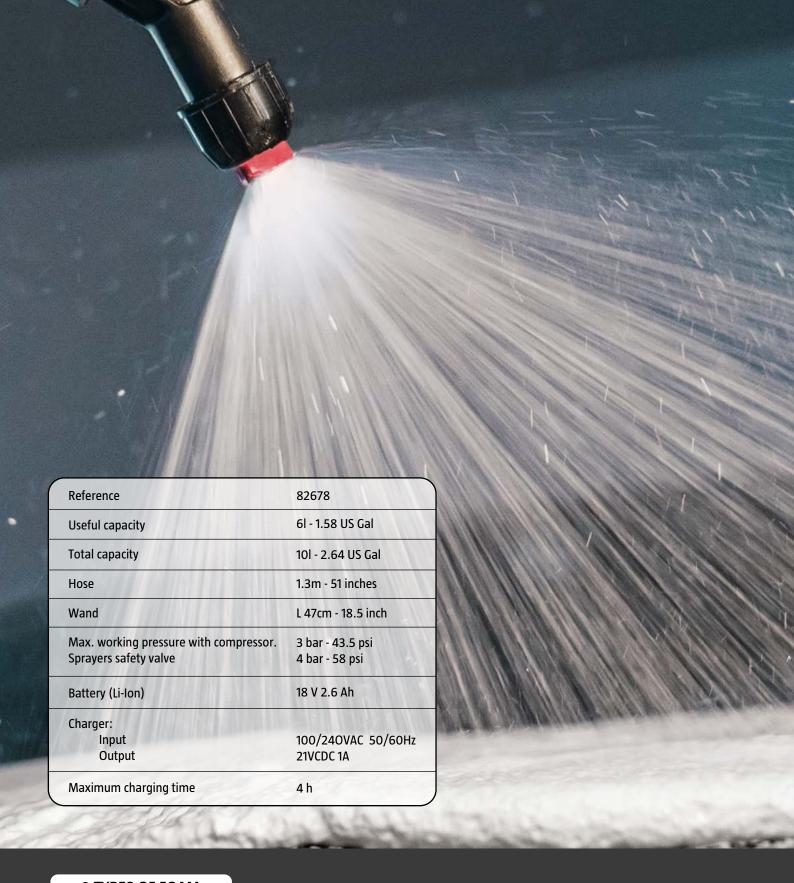

L/1,5 USA Cal



## **3 TYPES OF FOAM**

3 mixers included (gray mixer already placed on sprayer)
To make the best Foam, check out our website









Dry foam I

Intermediate foam

Wet foam



## **Battery Compressor**



- · 18v battery-powered compressor to be attached to different IK Sprayers that contain the schrader valve (except foam pro 2 plus).
- · Using the compressor, the device will quickly pressurize up to 2.5bar /36 psi without any effort for the user.
- Thanks to its large air flow, it can work continuously while maintaining pressure.







Tel.: + 34 943 786 000 iksprayers@goizper.com www.iksprayers.com

Goizper UK | Goizper Spain | Goizper Portugal | Goizper France | Goizper Central Europe | Goizper North America | Goizper El Salvador | Goizper Brazil | Goizper Middle East | Goizper As