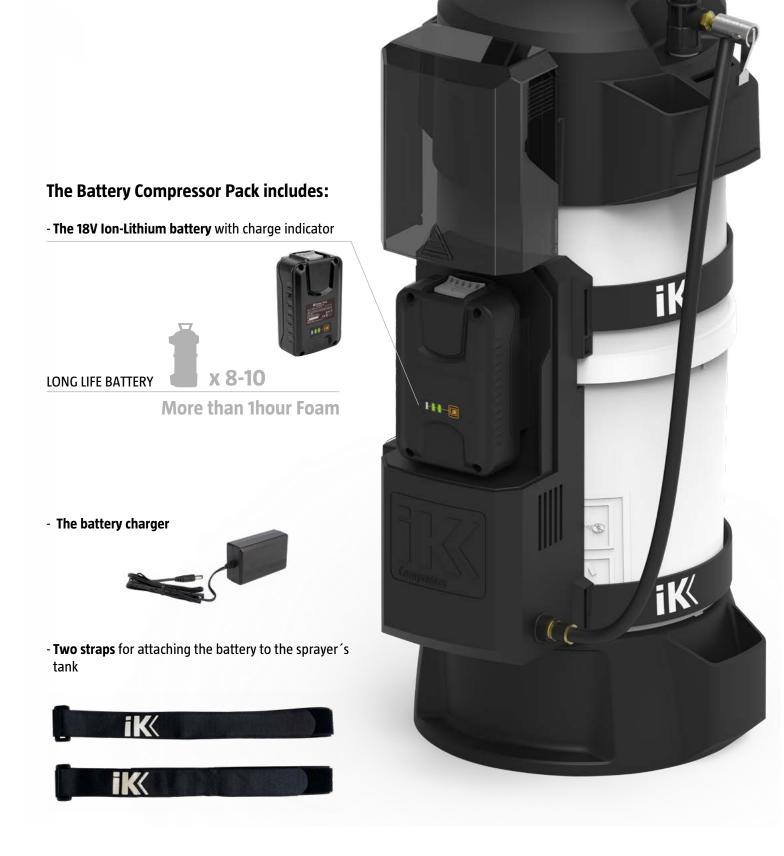

## **Battery Compressor**

- · 18v battery-powered compressor to be attached to different IK Sprayers that contain the schrader valve (except foam pro 2 plus).
- · Using the compressor, the device will quickly pressurize up to 2.5bar /36 psi without any effort for the user.
- Thanks to its large air flow, it can work continuously while maintaining pressure.